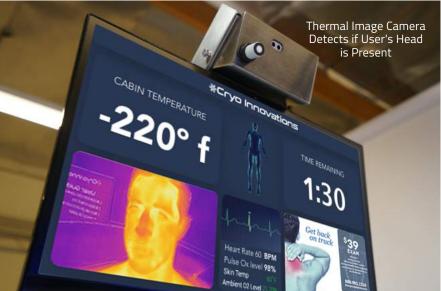

#### INNOVATION IN SAFETY

The XR Thermal Edition is the safest, most automated chamber, featuring an array of onboard safety sensors.

- · Instantaneous shut down if safety sensors are triggered
- Dual Fingerprint Authorization: Approval by operator and client
- · Emergency Stop Button and Shut-off Valve: Stops nitrogen flow
- Door proximity sensor triggers the valves to shut down when open
- Thermal Imaging: Detects if client's head is present and provides real-time skin temperature via thermal image
- On-board Monitoring: Blood oxygen levels, pulse reader, client diagnostics, and body temperature
- · Package Includes: Robes, booties and gloves