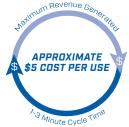

options available
- Sell customizable ads on the monitor at head level to recoup nitrogen costs
- Increase recurring monthly membership revenue by offering unlimited and/or package sessions

### A WIDE TARGET MARKET PROVIDES A HUGE REVENUE POTENTIAL

Chiropractic offices, gyms, medical spas, physical therapy services, recovery centers, sports medicine offices, tanning salons, sports teams and stand-alone cryo spas all can enjoy the high profit margins of cryotherapy.

- Market to Athletic Directors at local high schools and colleges to bring on entire teams
- · Physical therapists, doctors and hospitals can refer out patients
- Businesses can refer employees as an incentive to increase their level of productivity

For additional information, please visit us at www.cryoinnovations.com







#### THE BUSINESS OF CRYOTHERAPY

Potential Profit Per Cryotheraphy Session



#### **Potential Monthly Revenue**

| SESSIONS<br>PER DAY | MONTHLY<br>REVENUE |
|---------------------|--------------------|
| 10                  | \$28,500.00        |
| 15                  | \$42,750.00        |
| 20                  | \$57,000.00        |

\*Conservative pricing - Actual earnings may vary.

CALL FOR POTENTIAL REBATES 1-949-627-8790 ■ 1-888-431-CRYO