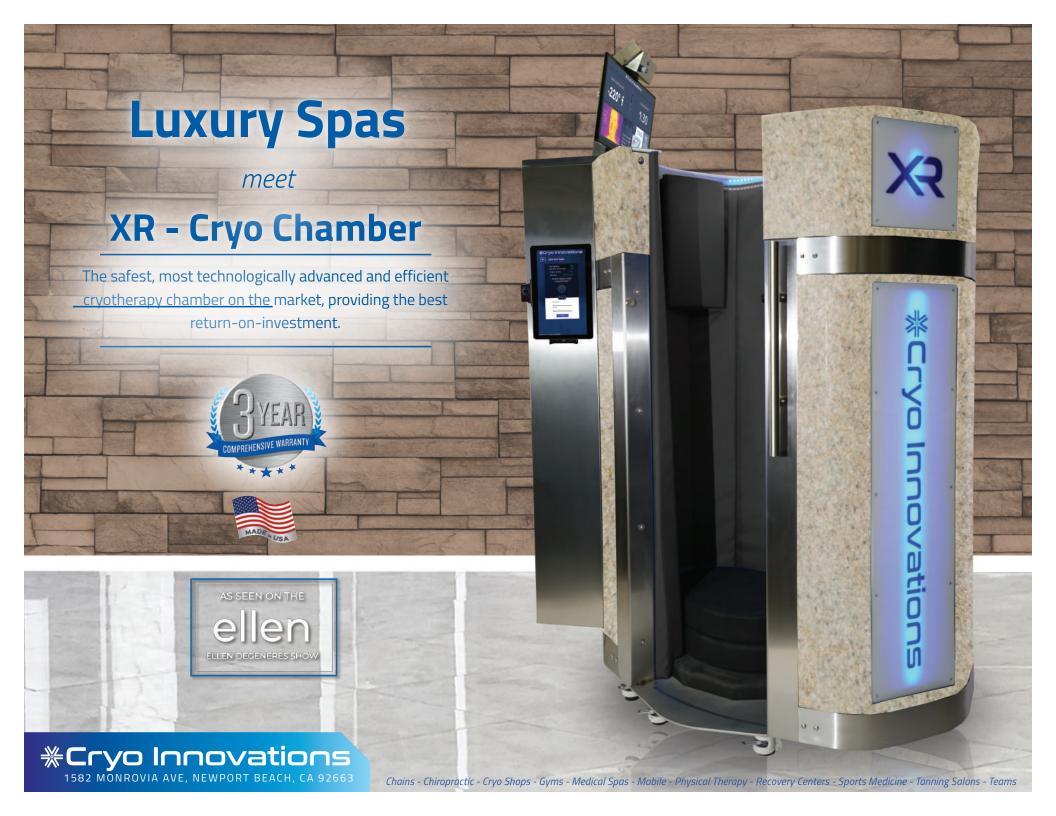

# Experts in Cryogenic Technology have Created the Safest, Most Technologically Advanced and Effcient Cryo Chamber on the Market – The XR Thermal Edition.

Designed around the user, the XR fits everyone and manages all user and chamber data with the built-in Point of Sale. This allows the owner to be hands-off so they can focus on growing clientele volume.

#### INNOVATION IN SAFETY

The XR Thermal Edition is the safest, most automated chamber, featuring an array of onboard safety sensors.

- · Instantaneous shut down if safety sensors are triggered
- Dual Fingerprint Authorization: Approval by operator and client
- · Emergency Stop Button and Shut-off Valve: Stops nitrogen flow
- Door proximity sensor triggers the valves to shut down when open
- Thermal Imaging: Detects if client's head is present and provides real-time skin temperature via thermal image
- On-board Monitoring: Blood oxygen levels, pulse reader, client diagnostics, and body temperature
- · Package Includes: Robes, booties and gloves

#### **CONSTRUCTION & EASE OF USE**

- · 316 Stainless Steel: Guarantees a corrosion-free chamber
- Industry Leading Warranty of 3 Years (extended warranty available)
- Made in the USA: Components are readily available and easily replaceable
- High-output LED Lights: Illuminate the cabin interior and exterior
- Mobile chamber with lockdown industrial wheels
- Usable Height: Up to 7'-2"
- Exterior Footprint: 44"X 34"
- · Self-Install: Requires 110V outlet, WiFi, and a supply of Liquid Nitrogen
- No Dry-Out Time Between Sessions: Maximize clients per hour