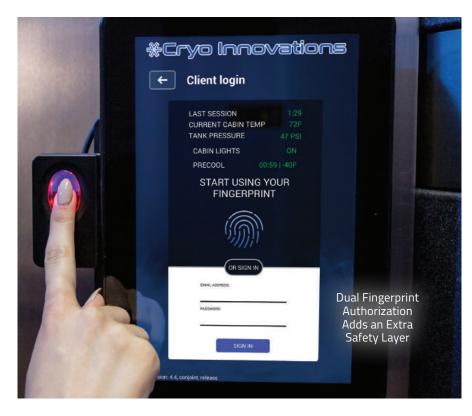

#### INNOVATION IN SAFETY

The XR Thermal Edition is the safest, most automated chamber, featuring an array of onboard safety sensors.

- · Instantaneous shut down if safety sensors are triggered
- Dual Fingerprint Authorization: Approval by operator and client
- · Emergency Stop Button and Shut-off Valve: Stops nitrogen flow
- Door proximity sensor triggers the valves to shut down when open
- Thermal Imaging: Detects if client's head is present and provides real-time skin temperature via thermal image
- On-board Monitoring: Blood oxygen levels, pulse reader, client diagnostics, and body temperature
- · Package Includes: Robes, booties and gloves