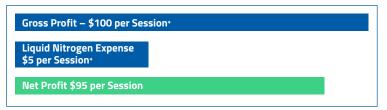

p nitrogen costs
- Increase recurring monthly membership revenue by offering unlimited and/or package sessions

### A WIDE TARGET MARKET PROVIDES A HUGE REVENUE POTENTIAL

Chiropractic offices, gyms, medical spas, physical therapy services, recovery centers, sports medicine offices, tanning salons, sports teams and stand-alone cryo spas all can enjoy the high profit margins of cryotherapy.

- Market to Athletic Directors at local high schools and colleges to bring on entire teams
- · Physical therapists, doctors and hospitals can refer out patients
- Businesses can refer employees as an incentive to increase their level of productivity

For additional information, please visit us at www.cryoinnovations.com







#### THE BUSINESS OF CRYOTHERAPY

Potential Profit Per Cryotheraphy Session



#### **Potential Monthly Revenue**

| SESSIONS<br>PER DAY | MONTHLY<br>REVENUE |
|---------------------|--------------------|
| 10                  | \$28,500.00        |
| 15                  | \$42,750.00        |
| 20                  | \$57,000.00        |

\*Conservative pricing - Actual earnings may vary.

CALL FOR POTENTIAL REBATES 1-949-627-8790 ■ 1-888-431-CRYO