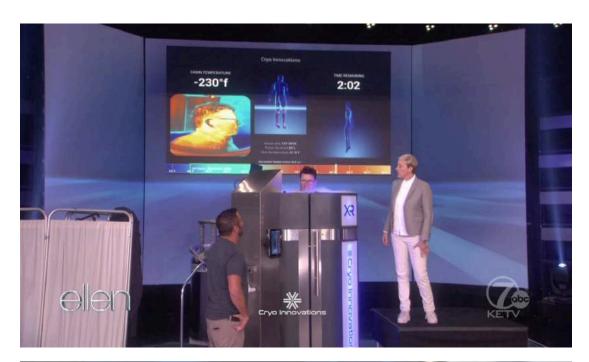

#### INNOVATION IN SAFETY

The XR Thermal Edition is the safest, most automated chamber, featuring an array of onboard safety sensors.

- · Instantaneous shut down if safety sensors are triggered
- Dual Fingerprint Authorization: Approval by operator and client
- · Emergency Stop Button and Shut-off Valve: Stops nitrogen flow
- Door proximity sensor triggers the valves to shut down when open
- Thermal Imaging: Detects if client's head is present and provides real-time skin temperature via thermal image
- On-board Monitoring: Blood oxygen levels, pulse reader, client diagnostics, and body temperature
- · Package Includes: Robes, booties and gloves